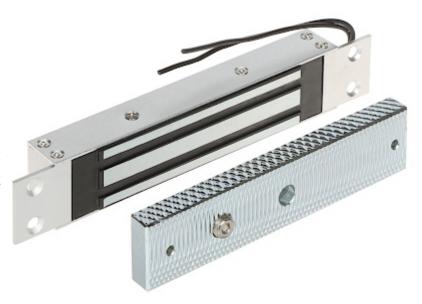

## ELECTROMAGNETIC LOCK **ZEW-180**

Electromagnetic lock, flush, single. With a simple design and modern manufacturing technology, is a reliable device to lock doors and gates. Force an entry closed by lock requires the use of force of > 180 kg. It operates reversibly - it is open when power is off. The lock is composed of two elements: electromagnet (usually mounted in the frame) and lock plate (usually mounted in the door). Error free operation of the lock is a result of lack the mechanical elements, which after some time become damaged.

Device is designed for indoor use only.

| Load capacity:       | 180 kg                                                                          |
|----------------------|---------------------------------------------------------------------------------|
| Rated voltage:       | 12 V DC                                                                         |
| Current consumption: | 500 mA                                                                          |
| Main features:       | Internal flush mount                                                            |
| Weight:              | 0.87 kg (total)                                                                 |
| Dimensions:          | • 194 x 34 x 22 mm (electromagnetic lock)<br>• 140 x 32 x 11.5 mm (metal plate) |
| Guarantee:           | 2 years                                                                         |