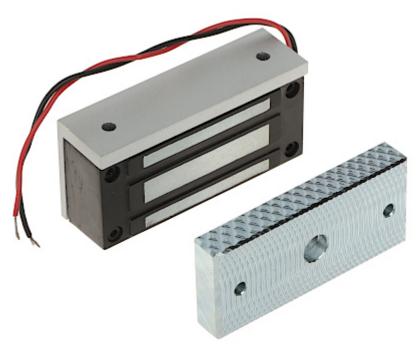

## ELECTROMAGNETIC LOCK **ZE-60**

Electromagnetic lock, surface, single. The lock is intended for blocking small wooden, glass or metal doors. Force an entry closed by lock requires the use of force of > 60 kg. It operates reversibly - it is open when power is off. The lock is composed of two elements: electromagnet (usually mounted in the frame) and lock plate (usually mounted in the door). Error free operation of the lock is a result of lack the mechanical elements, which after some time become damaged.

Device is designed for indoor use only.

| Load capacity:       | 60 kg                                                                       |
|----------------------|-----------------------------------------------------------------------------|
| Rated voltage:       | 12 V DC                                                                     |
| Current consumption: | 100 mA                                                                      |
| Main features:       | Mounting bracket included - L type                                          |
| Weight:              | 0.49 kg (total)                                                             |
| Dimensions:          | • 80 x 39 x 24 mm (electromagnetic lock)<br>• 75 x 33 x 11 mm (metal plate) |
| Guarantee:           | 2 years                                                                     |