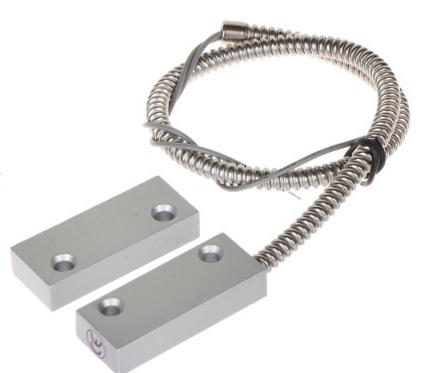

## Code: KN-CA52D\*P5 GATE MAGNETIC DETECTOR KN-CA52D\*P5

The magnetic contacts can be used wherever required for controlling the status of doors, windows and/or other movable elements, e.g. for protection or monitoring of access to particular sites, spaces, facilities, in automatic control systems, etc.

The contact is designed for surface mounting.

| In package:                    | 5 pcs The price for package                                                                                                                                                                                                                                                       |
|--------------------------------|-----------------------------------------------------------------------------------------------------------------------------------------------------------------------------------------------------------------------------------------------------------------------------------|
| Detection:                     | Opening the door or window                                                                                                                                                                                                                                                        |
| Maximum reed switched voltage: | 20 V                                                                                                                                                                                                                                                                              |
| Maximal switched current:      | 10 mA                                                                                                                                                                                                                                                                             |
| Make distance:                 | 19 mm                                                                                                                                                                                                                                                                             |
| Break distance:                | 20 mm                                                                                                                                                                                                                                                                             |
| Main features:                 | <ul> <li>Rugged, metal sealed body</li> <li>NC output - a magnet close to a reed switch - does not trigger an alarm, the contacts are closed</li> <li>Length of the cables : 40 cm</li> <li>The cables are protected with a metal spiral tube with a length of 36.5 cm</li> </ul> |
| Color:                         | Silver                                                                                                                                                                                                                                                                            |
| Weight:                        | 0.12 kg (total)                                                                                                                                                                                                                                                                   |
| Dimensions:                    | 49 x 19.5 x 9.8 mm                                                                                                                                                                                                                                                                |
| Guarantee:                     | 2 years                                                                                                                                                                                                                                                                           |