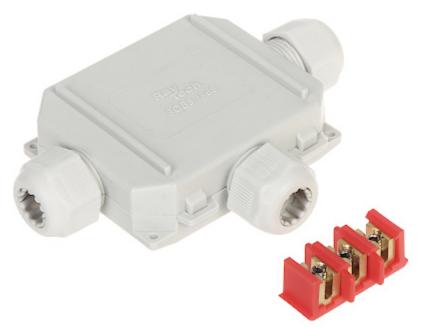

## JUNCTION BOX GELBOX ${f BOB3}$ IP68 / IP69K RayTech

Mounting box filled with gel, dedicated for connecting electric wires. The product meets the IP68 tightness class. The box is perfect to use in areas with high moisture and underground (for example in electrical garden installations). The box can be easily mounted in both a horizontal and vertical positions - there is no danger of flowing out the gel.

The gel used to seal is not harmful to humans, environmentally safe, and easily removable when it is necessary to modify the connection.

| "Index of Protection": | IP68 / IP69K     |
|------------------------|------------------|
| Weight:                | 0.144            |
| Internal dimensions:   | 75 x 60 x 20 mm  |
| External dimensions:   | 105 x 80 x 30 mm |
| Manufacturer / Brand:  | RayTech          |
| Guarantee:             | 2 years          |