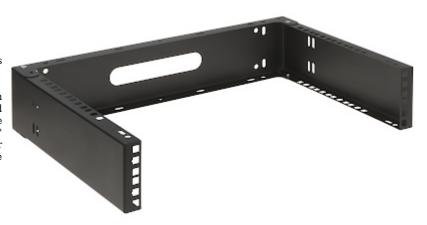

## MOUNT RACK FRAME **U19-2U/340**

The frame is intended for mounting RACK devices directly on wall.  $% \label{eq:RACK} % \begin{center} \end{center}$ 

Designed in 19" standard, it facilitates the installation of devices to which access doesn't have to be secured with server cabinets. Additionally, each handle features openings on the top and the bottom in 19" standard, allowing to install additional, smaller equipment. It is also possible to mount vertically to the wall

| Color:          | Black (RAL 9005)                     |
|-----------------|--------------------------------------|
| Material:       | Steel - powder painted               |
| Weight:         | 1.29 kg                              |
| Internal depth: | 285 mm                               |
| Dimensions:     | 500 x 101 x 331 mm - RACK 19 " x 2 U |
| Guarantee:      | 2 years                              |