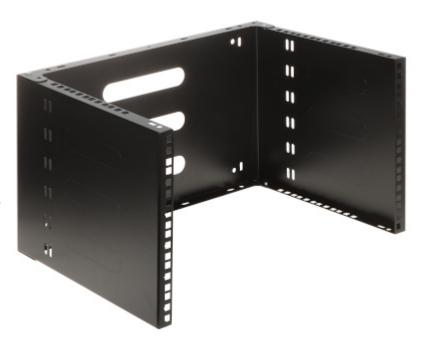

## MOUNT RACK FRAME **U19-6U/340**

The frame is intended for mounting RACK devices directly on wall.

Designed in 19" standard, it facilitates the installation of devices to which access doesn't have to be secured with server cabinets. Additionally, each handle features openings on the top and the bottom in 19" standard, allowing to install additional, smaller equipment. It is also possible to mount vertically to the wall.

| Color:          | Black (RAL 9005)                     |
|-----------------|--------------------------------------|
| Material:       | Steel - powder painted               |
| Weight:         | 2.96 kg                              |
| Internal depth: | 285 mm                               |
| Dimensions:     | 500 x 281 x 331 mm - RACK 19 " x 6 U |
| Guarantee:      | 2 years                              |