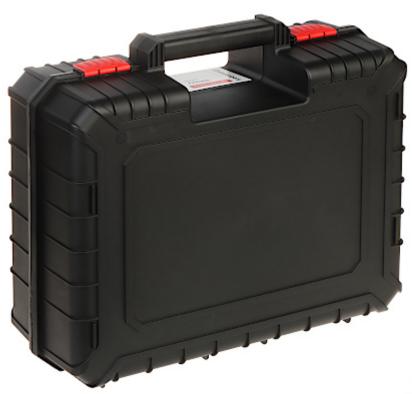

## Code: KHV40P TOOL BOX KHV40P

The KHV40P tool box is a universal and modular container for power tools. This container guarantees safe storage and carrying of expensive and specialized tools. The case is equipped with protective foam, and durable fasteners additionally protect its contents.

| Material:            | Plastic - mixture of increased strength polymers                                                                                                                                                                |
|----------------------|-----------------------------------------------------------------------------------------------------------------------------------------------------------------------------------------------------------------|
| Color:               | Black                                                                                                                                                                                                           |
| Main features:       | <ul> <li>High-strength body,</li> <li>Ergonomic handle,</li> <li>Protective foam inside to protect tools,</li> <li>Capacity : 10 kg,</li> <li>2 fasteners on the front to prevent accidental opening</li> </ul> |
| Weight:              | 0.95 kg                                                                                                                                                                                                         |
| External dimensions: | 384 x 335 x 144 mm                                                                                                                                                                                              |
| Internal dimensions: | 365 x 245 x 110 mm                                                                                                                                                                                              |
| Guarantee:           | 2 years                                                                                                                                                                                                         |