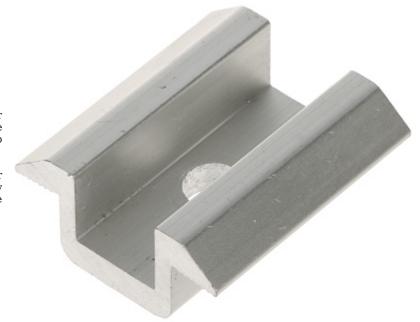

## UNIVERSAL MIDDLE CLAMP **USP-KW-35** FOR SOLAR PANELS

The USP-KW-35 middle clamp is used to fix the solar panels to the mounting rails. The surface pressing the panel frame is grooved, which guarantees better grip of the panel.

The middle clamp is mounted between two solar panels. The size of the clamp is universal, you only need to adjust the length of the fixing screw to the height of the frame of the panel used.

| Material:       | Aluminum           |
|-----------------|--------------------|
| Height:         | 11 mm              |
| Hole diameter:  | 9 mm               |
| mounting screw: | M8 x 45 (included) |
| Weight:         | 0.05 kg            |
| Dimensions:     | 40 x 36 x 17 mm    |
| Guarantee:      | 2 years            |