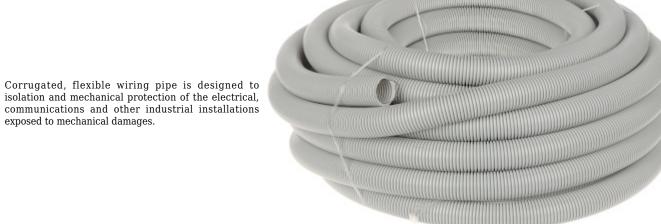

## CORRUGATED PIPE **KRK-40P/25M** 25 m

exposed to mechanical damages.

| Length:              | 25 m                                                                                                                                                                                     |
|----------------------|------------------------------------------------------------------------------------------------------------------------------------------------------------------------------------------|
| External diameter:   | Ø 40 mm                                                                                                                                                                                  |
| Inner diameter:      | Ø 32 mm                                                                                                                                                                                  |
| Material:            | Self-extinguishing PVC                                                                                                                                                                   |
| Mechanical strength: | 320 N                                                                                                                                                                                    |
| Color:               | Gray                                                                                                                                                                                     |
| Main features:       | Inside the pipe is a pilot for dragging (wire) the pipe is resistant to mechanical and chemical influences made from self-extinguishing, thermoplastic, lead compounds free PVC material |
|                      | Operation temp: -20 °C 50 °C Compliance to EN 61386 standard                                                                                                                             |