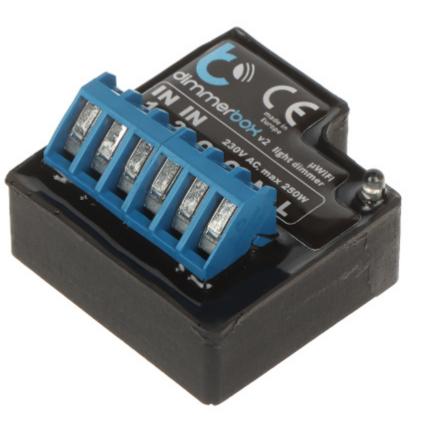

## SMART LIGHTING DIMMER **DIMMERBOX-V2/BLEBOX** Wi-Fi, 230 V AC

Smart Wi-Fi dimmer DIMMERBOX-V2/BLEBOX allows you to control the brightness of incandescent lighting, halogen lighting and 230V AC dimmable LED lamps. Control is possible using a physical switch, a web browser, an external BleBox µWiFi controller or the wBox mobile application. The device can also operate as a simple switch for lighting without the possibility of adjusting the lighting power.

**Attention! Only** one type of lighting can be present in the circuit controlled by the device. Do not combine, for example, LED lamps with halogen or incandescent lamps.

Controlling the device with a physical switch is done by shorting / opening the IN contact to the neutral wire. The device is designed to work with monostable (momentary) switches.