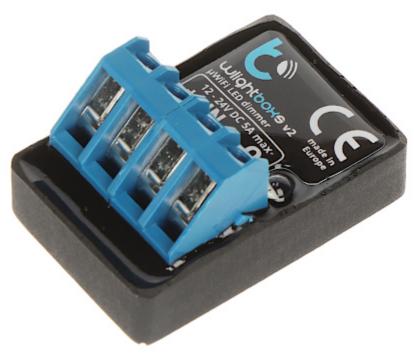

## DATA SHEET

Code: WLIGHTBOX-S-V2/BLEBOX

## SMART LED LIGHTING CONTROLLER **WLIGHTBOX-S-V2/BLEBOX** Wi-Fi, 12 ... 24 V DC

The WLIGHTBOX-S-V2/BLEBOX controller allows to turn on/off and control the brightness of the LED strip. To work with full functionality, the device requires connection to a home Wi-Fi network. Controlling BleBox devices via the cloud requires additionally connecting the home network to the Internet and enabling the "Remote access" function in the device configuration.

**Attention!** Controlling the device with a physical switch is done by shorting / opening the IN contact to the ground. The device can operate with monostable (momentary) push-buttons.

| Application:           | Works with LED lighting - single-color (MONO) 12-24V LED strips                                                                                                                                                                                                                                                                               |
|------------------------|-----------------------------------------------------------------------------------------------------------------------------------------------------------------------------------------------------------------------------------------------------------------------------------------------------------------------------------------------|
| Rated voltage:         | 12 24 V DC                                                                                                                                                                                                                                                                                                                                    |
| Maximal total load:    | 120 W                                                                                                                                                                                                                                                                                                                                         |
| Total maximal current: | 5 A                                                                                                                                                                                                                                                                                                                                           |
| Number of inputs:      | 1                                                                                                                                                                                                                                                                                                                                             |
| Number of outputs:     | 1                                                                                                                                                                                                                                                                                                                                             |
| Connector type:        | screw terminals                                                                                                                                                                                                                                                                                                                               |
| Wireless:              | Wi-Fi, 2.4 GHz - IEEE 802.11g                                                                                                                                                                                                                                                                                                                 |
| Mobile phones support: | The wBox free application on Android     The wBox free application on iOS                                                                                                                                                                                                                                                                     |
| Main features:         | <ul> <li>Local control by physical button,</li> <li>schedule,</li> <li>timer,</li> <li>remote access,</li> <li>voice control,</li> <li>Lighting on/off and brightness control,</li> <li>Absence mode - enables random turn on and off the lighting simulating the presence of household members,</li> <li>µWiFi technology support</li> </ul> |