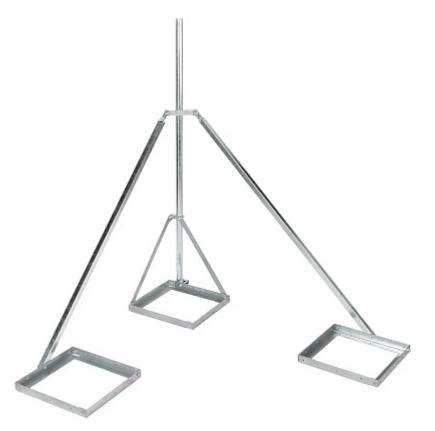

## CORNER BALLAST MAST MB-3/PLUS/C

The base is not allowed to mount satellite dish. ATTENTION! The kit does not include the M6 blocks.

| Height of the mast:              | 1.5 m - STEEL MAST - 1 pcs (included)                                                                         |
|----------------------------------|---------------------------------------------------------------------------------------------------------------|
| Number of sections:              | 3 - The number refers to the number of sections that make up the mast                                         |
| Material:                        | Steel galvanized - Hot-dip galvanized                                                                         |
| Manufacturer / Brand:            | DELTA                                                                                                         |
| Main features:                   | STEEL MAST 1.5 m (included) Whole element is hot-dip galvanized It is perfect to mount antennas : WLAN, DVB-T |
| Internal dimensions of the base: | 385 x 385 mm                                                                                                  |
| Dimensions:                      | 1390 x 1376 x 1874 mm                                                                                         |
| Weight:                          | 14.9 kg                                                                                                       |
| Guarantee:                       | 3 years                                                                                                       |