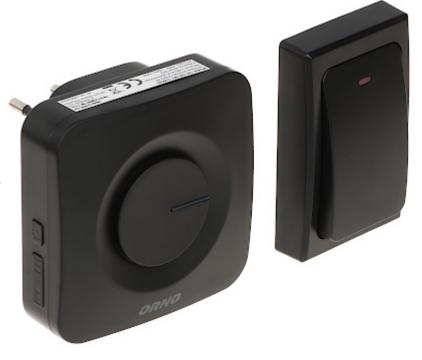

## BATTERY-FREE WIRELESS DOORBELL **OR-DB-MT-156** AC 230V ORNO

The OR-DB-MT-156 is perfect as a doorbell or as a calling device. The device is useful for homes, companies, public utility buildings or for people in need of supervision.

The doorbell button is powered by an electromagnetic transducer, does not require any battery. The number of cooperated doorbell buttons (transmitters) can be increased as required. The learning system (auto login) function is used to log in additional buttons (transmitters) easily.

| Signaling mode:        | Optical - sound signaling                                                                                                                                                                               |
|------------------------|---------------------------------------------------------------------------------------------------------------------------------------------------------------------------------------------------------|
| Number of ring-tones:  | 36                                                                                                                                                                                                      |
| Volume adjustment:     | 60 90 dB - 4-step                                                                                                                                                                                       |
| Operation range:       | max. 200 m in open area                                                                                                                                                                                 |
| Frequency band:        | 433.92 MHz                                                                                                                                                                                              |
| Power supply:          | 230 V AC - Wireless doorbell, Electromagnetic transducer - Doorbell button                                                                                                                              |
| Main features:         | The doorbell button is powered by an electromagnetic transducer, does not require any battery Learning function - The number of cooperated doorbell buttons (transmitters) can be increased as required |
| "Index of Protection": | • IP44 - Doorbell button<br>• IP20 - Wireless doorbell                                                                                                                                                  |
| Operation temp:        | -40 °C 65 °C                                                                                                                                                                                            |
| Weight:                | • 0.05 kg - Doorbell button<br>• 0.07 kg - Wireless doorbell                                                                                                                                            |
| Dimensions:            | • 50 x 82 x 22 mm - Doorbell button<br>• 81 x 81 x 72 mm - Wireless doorbell                                                                                                                            |
| Manufacturer / Brand:  | ORNO                                                                                                                                                                                                    |