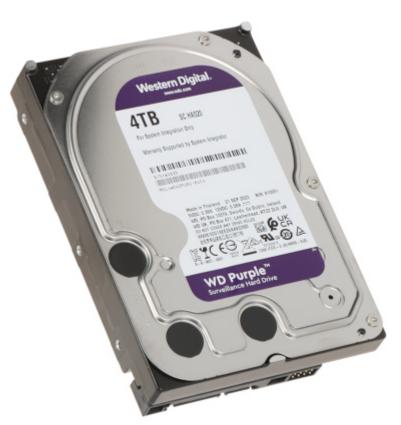

## Code: HDD-WD42PURU HDD FOR DVR **HDD-WD42PURU** 4TB 24/7 WESTERN DIGITAL

With IntelliPower technology the hard drives are dedicated to HD video recording in 24/7 continuous mode and have lower energy consumption. Serial ATA interface connection.

| Capacity:                              | 4 TB                                                                                                                                                                                                                                                                                                                                                         |
|----------------------------------------|--------------------------------------------------------------------------------------------------------------------------------------------------------------------------------------------------------------------------------------------------------------------------------------------------------------------------------------------------------------|
| Interface:                             | Serial ATA/600                                                                                                                                                                                                                                                                                                                                               |
| Spindle speed:                         | 5400 RPM IntelliPower                                                                                                                                                                                                                                                                                                                                        |
| Size format:                           | 3.5 "                                                                                                                                                                                                                                                                                                                                                        |
| Cache memory:                          | 256 MB                                                                                                                                                                                                                                                                                                                                                       |
| Technology:                            | <ul> <li>CacheFlow — minimizes disk seek operations and overheads caused by rotational delays</li> <li>Allframe - Reducing video frame "loss" phenomenon</li> <li>IntelliSeek - reduce damaging ambient noise and vibrations</li> <li>IntelliPower - disks dedicated to HD video recording in 24/7 continuous mode and reduced energy consumption</li> </ul> |
| Designed to continuous operation 24/7: | ¥                                                                                                                                                                                                                                                                                                                                                            |
| Weight:                                | 0.7 kg                                                                                                                                                                                                                                                                                                                                                       |
| Manufacturer / Brand:                  | Western Digital                                                                                                                                                                                                                                                                                                                                              |
| Guarantee:                             | 2 years                                                                                                                                                                                                                                                                                                                                                      |