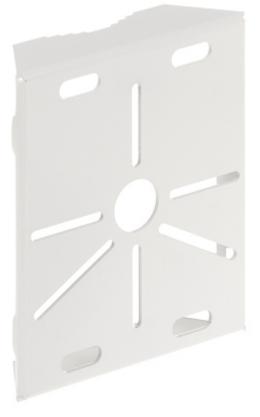

## MOUNTING PLATE **BM-130X160**

The BM-130X160 mounting metal plate is designed for mounting dome and tube cameras on masts. The product allows the installation of cameras and brackets with a mounting base diameter not exceeding  $\emptyset 120 \text{mm}$ .

Plates are fastened to the mast with appropriately selected u-bolts (available separately). Hole spacing allows the use of U-bolts with a diameter of up to  $\emptyset 8 mm$  and spacing suitable for masts with diameters  $\emptyset 43 mm$  ...  $\emptyset 200 mm$ .

The mounting metal plate can be mounted on poles with a diameter of up to 200mm using the BT-2 clamp.

| Pole diameters range: | Ø 43 mm Ø 200 mm                             |
|-----------------------|----------------------------------------------|
| Material:             | Steel - Hot-dip galvanized + powder painting |
| Color:                | White                                        |
| Weight:               | 0.4 kg                                       |
| Dimensions:           | 158 x 130 x 32 mm                            |
| Guarantee:            | 2 years                                      |