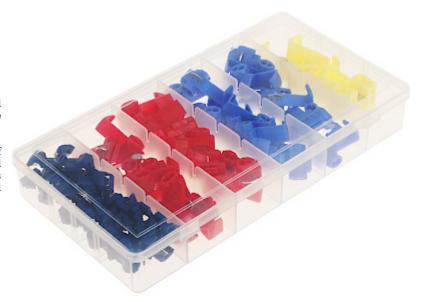

## SET OF CABLE QUICK-CONNECTORS **CONNECT-PACK/1** 65 PCS

Cable quick connectors are designed for quick and easy connection of wires without the need to remove the insulation.

They are used to connect wires with active elements of the installation. No additional insulation is required after the wires have been joined. The use of connectors ensures that the connection is resistant to mechanical vibrations and reduces the possibility of short circuits.

| Application:               | Connecting cables                                                                                                                                                                          |
|----------------------------|--------------------------------------------------------------------------------------------------------------------------------------------------------------------------------------------|
| Number of pcs. in package: | <ul> <li>65 pcs (total)</li> <li>20 pcs - Navy blue, for connectors,</li> <li>20 pcs - Red, for cables,</li> <li>20 pcs - Blue, for cables,</li> <li>5 pcs - Yellow, for cables</li> </ul> |
| Wire cross-section range:  | • 1.5 2.5 mm² / 16 14 AWG - Navy blue,<br>• 0.5 1.5 mm² / 22 16 AWG - Red,<br>• 1.5 2.5 mm² / 16 14 AWG - Blue,<br>• 4.0 6.0 mm² / 12 10 AWG - Yellow                                      |
| Installation type:         | 12 V / 24 V                                                                                                                                                                                |
| Main features:             | <ul> <li>high quality</li> <li>quick connection of cables</li> <li>non-invasive plugging into the installation</li> </ul>                                                                  |