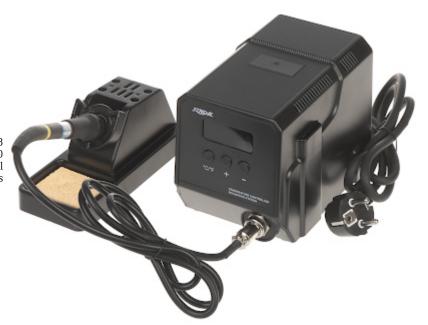

## SOLDERING STATION PR-ZD-8936 48 W

The PR-ZD-8936 soldering station with the power of 48 W has adjustable tip temperature in the range of 160  $^{\circ}\text{C}$  ... 480  $^{\circ}\text{C}$ . The soldering iron has a standard conical tip, but the offer also includes other types of tips dedicated to work with this model of soldering station.

| Nominal power:       | 48 W                                                                         |
|----------------------|------------------------------------------------------------------------------|
| Power voltage:       | 230 V AC / 50 Hz                                                             |
| Main features:       | Ceramic heater                                                               |
| Operation temp:      | 160 °C 480 °C                                                                |
| Length of the cable: | 1.2 m                                                                        |
| Dimensions:          | • 160 x 125 x 114 mm - Soldering Station<br>• Ø 22 x 180 mm - Soldering iron |
| Weight:              | • 1.5 kg - Soldering Station<br>• 0.1 kg - Soldering iron                    |
| Guarantee:           | 2 years                                                                      |