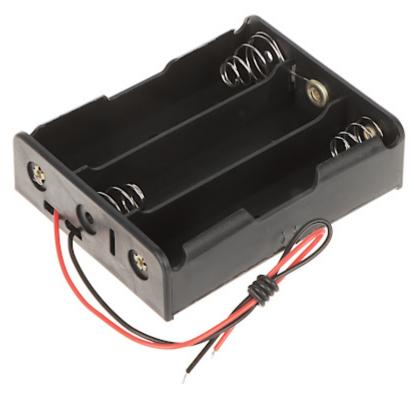

## CELL HOLDER FOR 3 BATTERIES AKC-X3/18650

A holder for 18650 cells solves the problem of connecting them in many electronic projects (eliminates the need to weld into a package or solder cells). The holder has metal contacts and wires with removed insulation at their ends, which ensure a secure connection between the battery and the target device. The connections made in the holder are serial.

| Size:                  | 18650                                               |
|------------------------|-----------------------------------------------------|
| Number of cells:       | 3                                                   |
| Connectors connection: | serial                                              |
| Current I:             | max. 1 A                                            |
| Material:              | Plastic                                             |
| Color:                 | Black                                               |
| Weight:                | 0.02 kg                                             |
| Dimensions:            | • 76 x 60 x 20 mm<br>• 14 cm - Length of the cables |