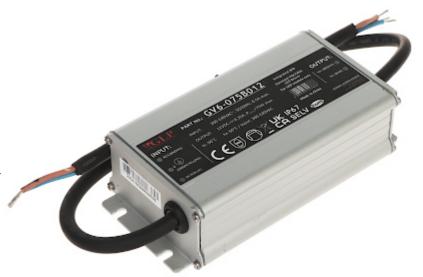

## DATA SHEET

Code: GV6-12V/6.25A

## SWITCHING ADAPTER GV6-12V/6.25A

Hermetic power supply in a plastic housing, designed in particular for powering LED / IR LED illuminators.

Attention! If the power adaptor is using for continuous work (24H) the rated current of the adaptor should be less than 80% of the maximal current.

Please pay attention for proper cooling conditions of the power adaptor during work!

| Adapter type:          | Switching                            |
|------------------------|--------------------------------------|
| Power voltage:         | 200 240 V AC                         |
| Frequency range:       | 50 / 60 Hz                           |
| Output voltage:        | 12 V DC                              |
| Maximal load:          | 6.25 A                               |
| Output power:          | 75 W                                 |
| Number of outputs:     | 1 pcs                                |
| Protections:           | Overload Short-circuit Overvoltage   |
| Housing type:          | Metal, Hermetic                      |
| Operation temp:        | -40 °C 75 °C                         |
| "Index of Protection": | IP67                                 |
| Main features:         | Box casing designed to wall mounting |
| Weight:                | 0.61 kg                              |
| Dimensions:            | 137 x 67 x 37 mm                     |
| Guarantee:             | 2 years                              |