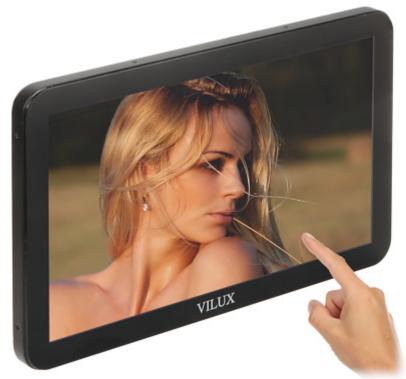

## TOUCH SCREEN MONITOR VGA, HDMI, AUDIO VM-T156M 15.6 "VILUX

The VM-T156M professional CCTV monitor is equipped with a solid metal housing and a 15.6" capacitive touch screen with a resolution of Full HD. The monitor is equipped with 2 mounting systems: mounting in the VESA standard and a set of frames enabling aesthetic, internal flush mounting of the screen in the housing of a larger device, advertising wall, interactive information terminal, etc.