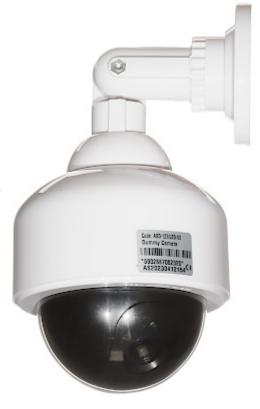

## DUMMY CAMERA ASD-127/LED-V2

Speed Dome dummy camera with bracket.

It is equipped with blinking, red LED. This solution makes the dummy camera gets your attention and is easy visible.

Dummy device is powered by internal batteries.

| IR illuminator imitation: | _                                |
|---------------------------|----------------------------------|
| Blinking LED:             | ✓ red                            |
| Motion detector:          | _                                |
| Battery power supply:     | 2x AA (Batteries) (not included) |
| Housing:                  | Plastic, Dome                    |
| Color:                    | White                            |
| Weight:                   | 0.25 kg                          |
| Dimensions:               | Ø 127 x 280 mm                   |
| Guarantee:                | 2 years                          |