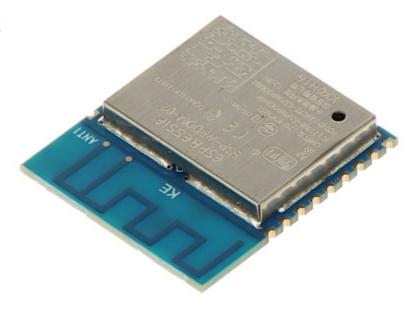

## WI-FI MODULE **ESP-WROOM-02** ESP8266EX Espressif

The ESP-WROOM-02 Wi-Fi module is a perfect complement to devices and systems based on popular microcontrollers (such as Arduino). This module allows you to extend the capabilities of devices with wireless communication - both working as a client and as an access point.

In addition, the processor present on the board, apart from supporting the Wi-Fi module, can perform other tasks, thanks to which the module can be used as an independent microcontroller with wireless connectivity. The integrated 4 MB Flash memory will also help in using the additional capabilities of the controller. Everything can be programmed via the appropriate USB -> UART 3.3V interface using the Arduino IDE or Eclipse IDE environment.

| Supported standards:  | IEEE 802.11 b/g/n                                                  |
|-----------------------|--------------------------------------------------------------------|
| Processor:            | ESP8266EX                                                          |
| Operation modes:      | Station / Soft AP / Station + Soft AP                              |
| Antenna type:         | Indoor                                                             |
| Interface:            | UART 3.3 V, SDIO, HSPI, I2C, I2S, GPIO, IR Remote Control, PWM     |
| Frequency range:      | 2.4 GHz                                                            |
| Receiver sensitivity: | • 11b 11M : -91 dBm<br>• 11g 54M : -75 dBm<br>• 11n MCS7 : -72 dBm |
| Security measures:    | WEP / TKIP / AES, WPA-PSK/WPA2-PSK                                 |
| Operation temp:       | -40 °C 85 °C                                                       |
| Weight:               | 0.001 kg                                                           |
| Dimensions:           | 20 x 18 x 2.8 mm                                                   |
| Manufacturer / Brand: | Espressif                                                          |
| Guarantee:            | 2 years                                                            |