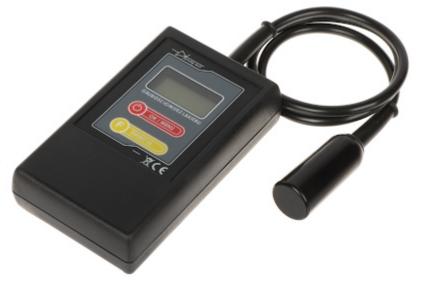

## PAINT THICKNESS GAUGE **GL-1S** PRODIG-TECH

A paint thickness gauge is a tool that measures paint layers to check whether the vehicle has not been repainted.

The GL-1S is a standard gauge for measuring paint thickness on automotive steel sheets.

| Application:            | Paint thickness measurement - steel sheet, galvanized steel sheet                                                                                                                                                   |
|-------------------------|---------------------------------------------------------------------------------------------------------------------------------------------------------------------------------------------------------------------|
| Probe:                  | on the cable - 60 cm                                                                                                                                                                                                |
| Measurement resolution: | 1 / 10 $\mu m$ (selectable in the menu)                                                                                                                                                                             |
| Measurement range:      | 0 1100 μm                                                                                                                                                                                                           |
| Memory:                 | 100 measurements                                                                                                                                                                                                    |
| Mobile phones support:  | -                                                                                                                                                                                                                   |
| System requirements:    | -                                                                                                                                                                                                                   |
| Main features:          | Meter calibration - zeroing (calibration) plate is included Built-in LCD display - with light indication ON/OFF/MENU button Function button Battery charge indicator Automatically turns off the device after 3 min |
| Power supply:           | 9V, type 6F22/6LR61 battery - included                                                                                                                                                                              |
| Weight:                 | 0.228 kg                                                                                                                                                                                                            |
| Dimensions:             | 110 x 66 x 26 mm                                                                                                                                                                                                    |
| Supported languages:    | Polish                                                                                                                                                                                                              |
| Manufacturer / Brand:   | PRODIG-TECH                                                                                                                                                                                                         |
| Guarantee:              | 2 years                                                                                                                                                                                                             |