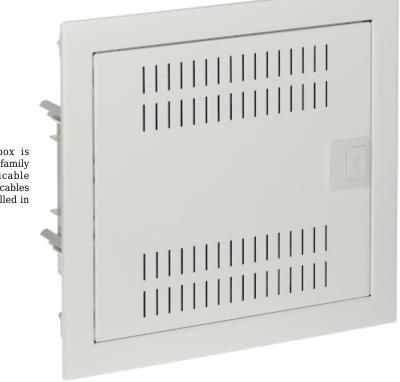

## FLUSH-MOUNTED TELECOMMUNICATION BOX ${f MSF-MULTI-1X12/PT/W/EPN}$

The MSF-MULTI-1X12/PT/W/EPN flush junction box is designed for installation in any apartment of the multi-family building, which project complies with the applicable regulations. The cabinet converges telecommunication cables from the technical room and teletechnical sockets installed in the apartment.