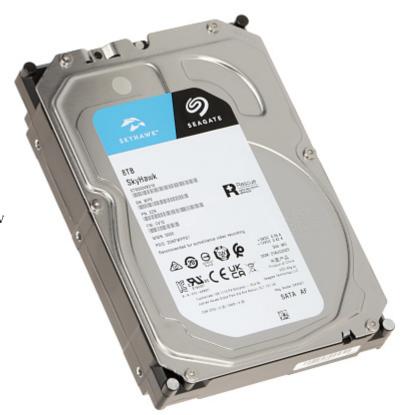

## HDD FOR DVR **HDD-ST8000VX010** 8TB 24/7 SkyHawk SEAGATE

Internal, 3.5" HDD with excellent performance.

The disk is designed for reliable 24-hour operation in CCTV surveillance systems. Serial ATA interface connection.