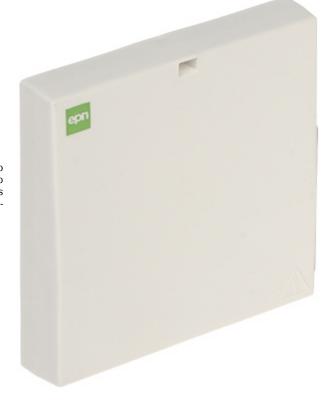

## BOX FOR FLUSH-MOUNTED CONNECTIONS FOR HOUSEHOLD APPLIANCES ${f PK-AGD/2/EPN}$ Elektro-Plast

The PK-AGD/2/EPN household appliance connection box allows you to conveniently and aesthetically directly connect the cables supplied to household appliances with the cables located in the wall. The product is intended for installation using claws or screws in standard electrical flushmounted boxes.

| Number of terminals:   | 5 pcs : 3 x 6 mm <sup>2</sup> - Quick-connector                                |
|------------------------|--------------------------------------------------------------------------------|
| "Index of Protection": | IP40                                                                           |
| Main features:         | Claw or screw mounting Cover fastened with latches Flat housing profile: 22 mm |
| Material:              | Plastic                                                                        |
| Color:                 | White                                                                          |
| Weight:                | 0.11 kg                                                                        |
| Dimensions:            | 113 x 117 x 45 mm                                                              |
| Manufacturer / Brand:  | Elektro-Plast Nasielsk                                                         |
| Guarantee:             | 2 years                                                                        |