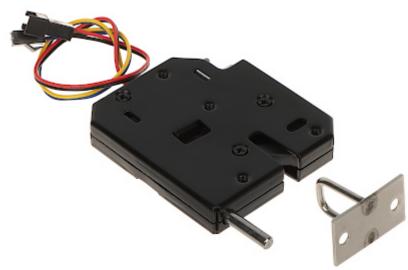

## ELECTROMAGNETIC CABINET LOCK ATLO-DT-B07

The ATLO-DT-B07 cabinet lock allows for convenient and safe management of access to cabinets or deposit boxes in places such as: airports, shopping centers, swimming pools, gyms, sports halls, etc. The lock has been equipped with a spring lever, thanks to which the cabinet door will automatically open when unlocked.

Due to its construction, the lock remains closed in the event of a power failure. It is possible to release the lock of the lock mechanically, but it requires direct access to the mechanism.

| Rated voltage:                                 | 12 V DC                                                                                                                                                    |
|------------------------------------------------|------------------------------------------------------------------------------------------------------------------------------------------------------------|
| Current consumption:                           | 2 A                                                                                                                                                        |
| Application:                                   | right-side door / left-side door                                                                                                                           |
| Ratched lock:                                  | -                                                                                                                                                          |
| Memory function:                               | -                                                                                                                                                          |
| Reverse action:                                | -                                                                                                                                                          |
| Clearance adjustment:                          | _                                                                                                                                                          |
| Main features:                                 | Built-in spring lever, Maximum diameter of the lock latch : 3 mm, Possibility of mechanical unlocking of the lock mechanism Lock state check Color : Black |
| Allowable load of the door impacting the lock: | 150 kg                                                                                                                                                     |
| Weight:                                        | • 0.18 kg - Door lock (strike)<br>• 0.01 kg - Staple                                                                                                       |
| Dimensions:                                    | • 73 x 66 x 14 mm - Door lock (strike)<br>• 35 x 20 x 25 mm - Staple                                                                                       |
| Manufacturer / Brand:                          | ATLO                                                                                                                                                       |
| Guarantee:                                     | 2 years                                                                                                                                                    |