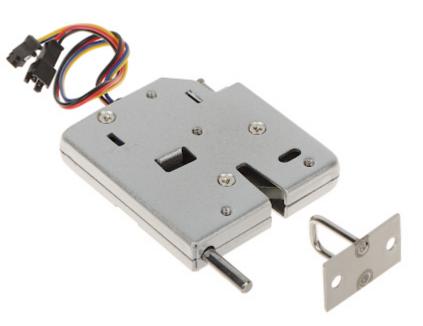

## Code: ATLO-DT-C07 ELECTROMAGNETIC CABINET LOCK ATLO-DT-C07

The ATLO-DT-C07 cabinet lock allows for convenient and safe management of access to cabinets or deposit boxes in places such as: airports, shopping centers, swimming pools, gyms, sports halls, etc. The lock has been equipped with a spring lever, thanks to which the cabinet door will automatically open when unlocked.

Due to its construction, the lock remains closed in the event of a power failure. It is possible to release the lock of the lock mechanically, but it requires direct access to the mechanism.

| Rated voltage:                                 | 12 V DC                                                                                                                                                                                                             |
|------------------------------------------------|---------------------------------------------------------------------------------------------------------------------------------------------------------------------------------------------------------------------|
| Current consumption:                           | 2 A                                                                                                                                                                                                                 |
| Application:                                   | right-side door / left-side door                                                                                                                                                                                    |
| Ratched lock:                                  | -                                                                                                                                                                                                                   |
| Memory function:                               | -                                                                                                                                                                                                                   |
| Reverse action:                                | -                                                                                                                                                                                                                   |
| Clearance adjustment:                          | -                                                                                                                                                                                                                   |
| Main features:                                 | <ul> <li>Built-in spring lever,</li> <li>Maximum diameter of the lock latch : 3 mm,</li> <li>Possibility of mechanical unlocking of the lock mechanism</li> <li>Lock state check</li> <li>Color : Silver</li> </ul> |
| Allowable load of the door impacting the lock: | 150 kg                                                                                                                                                                                                              |
| Weight:                                        | <ul> <li>0.18 kg - Door lock (strike)</li> <li>0.01 kg - Staple</li> </ul>                                                                                                                                          |
| Dimensions:                                    | <ul> <li>73 x 66 x 14 mm - Door lock (strike)</li> <li>35 x 20 x 25 mm - Staple</li> </ul>                                                                                                                          |
| Manufacturer / Brand:                          | ATLO                                                                                                                                                                                                                |
| Guarantee:                                     | 2 years                                                                                                                                                                                                             |