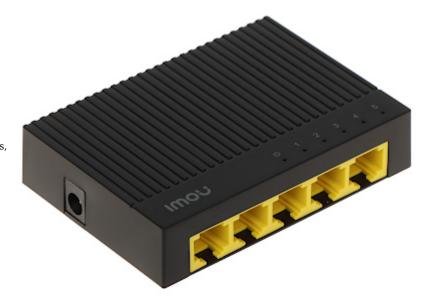

## SWITCH **SG105C** 5-PORT IMOU

The device is widely used in small computer networks, neighborhood networks.  $% \label{eq:computer}$ 

| LAN ports:            | 5 x RJ45                                     |
|-----------------------|----------------------------------------------|
| Management:           | -                                            |
| LED diodes:           | Power, Link/Act                              |
| Transmission speed:   | 10 / 100 / 1000 Mbps, 5 LAN ports            |
| Main features:        | Plug & Play Possibility to mount to the wall |
| Certificates:         | CE, FCC                                      |
| Housing:              | Plastic, Desktop                             |
| Power supply:         | 5 V DC / 1 A (power adapter included)        |
| Power consumption:    | max. 2 W                                     |
| Weight:               | 0.05 kg                                      |
| Dimensions:           | 87 x 61 x 21 mm                              |
| Manufacturer / Brand: | IMOU                                         |
| Guarantee:            | 2 years                                      |