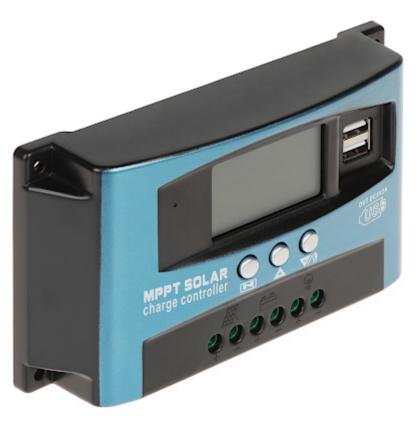

## SOLAR CHARGE CONTROLLER SCC-40A-MPPT-LCD-M2

Solar panels are a clean and ecological source of electricity. Obtaining this energy, however, poses a number of challenges for device designers. The amount of energy produced by the panel is strongly dependent on the angle of incidence and the intensity of the light falling on the surface of the cells. This, in turn, leads to unstable power supply parameters at the output, as even shading a small part of the panel may drastically reduce the efficiency.

The SCC-40A-MPPT-LCD-M2 solar charge controller allows you to connect panels connected to each other both in series and in parallel - remembering not to exceed the permissible values of current and voltage at the input of the device.

**Attention!** Solar controllers are adapted to work with solar panels. Do not use them with any other power source.

| Regulation Type:          | PWM                                                                                                                                                                                                                                                                                                                                                                                                                                                                                                                                             |
|---------------------------|-------------------------------------------------------------------------------------------------------------------------------------------------------------------------------------------------------------------------------------------------------------------------------------------------------------------------------------------------------------------------------------------------------------------------------------------------------------------------------------------------------------------------------------------------|
| Rated voltage:            | 12 / 24 / 36 / 48 V                                                                                                                                                                                                                                                                                                                                                                                                                                                                                                                             |
| Rated current:            | 40 A                                                                                                                                                                                                                                                                                                                                                                                                                                                                                                                                            |
| Permitted voltage range:  | max. 18 V for 12 V battery - The range of the highest operating voltage of a set of panels connected to one input of the controller max. 36 V for 24 V battery - The range of the highest operating voltage of a set of panels connected to one input of the controller max. 54 V for 36 V battery - The range of the highest operating voltage of a set of panels connected to one input of the controller max. 72 V for 48 V battery - The range of the highest operating voltage of a set of panels connected to one input of the controller |
| Battery charging current: | max. 40 A                                                                                                                                                                                                                                                                                                                                                                                                                                                                                                                                       |
| Load Current:             | max. 20 A                                                                                                                                                                                                                                                                                                                                                                                                                                                                                                                                       |
| Output voltage:           | • Equal to the voltage at the battery terminals - Cable terminals, • 5 V DC - USB sockets                                                                                                                                                                                                                                                                                                                                                                                                                                                       |
| Main features:            | <ul> <li>The device is designed to charge AGM and gel batteries only,</li> <li>LCD display,</li> <li>2 x USB socket - Power output</li> </ul>                                                                                                                                                                                                                                                                                                                                                                                                   |