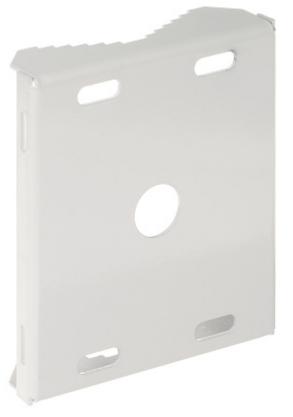

## MOUNTING PLATE BM-130X160/ECO

The BM-130X160/ECO mounting metal plate is designed for mounting dome and tube cameras on masts. The product allows the installation of cameras and brackets with a mounting base diameter not exceeding  $\emptyset$ 120mm.

Plates are fastened to the mast with appropriately selected u-bolts (available separately). Hole spacing allows the use of U-bolts with a diameter of up to  $\emptyset 8 \text{mm}$  and spacing suitable for masts with diameters  $\emptyset 43 \text{mm} \dots \emptyset 200 \text{mm}$ .

The mounting metal plate can be mounted on poles with a diameter of up to 200mm using the BT-2 clamp.

| Pole diameters range: | Ø 43 mm Ø 200 mm        |
|-----------------------|-------------------------|
| Material:             | Steel - powder painting |
| Color:                | White                   |
| Weight:               | 0.44 kg                 |
| Dimensions:           | 157 x 134 x 34 mm       |
| Guarantee:            | 2 years                 |