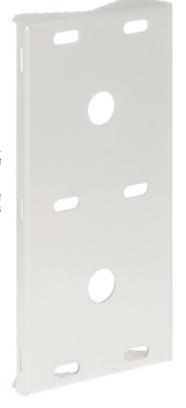

## MOUNTING PLATE BM-130X280/ECO

The BM-130X280/ECO mounting metal plate is designed for mounting dome and tube cameras on masts. The product allows the installation of cameras and brackets with a mounting base diameter not exceeding  $\emptyset120$ mm.

Plates are fastened to the mast with appropriately selected u-bolts (available separately). Hole spacing allows the use of U-bolts with a diameter of up to  $\emptyset 8 \text{mm}$  and spacing suitable for masts with diameters  $\emptyset 43 \text{mm} \dots \emptyset 200 \text{mm}$ .

The mounting metal plate can be mounted on poles with a diameter of up to 200mm using the BT-2 clamp.

| Pole diameters range: | Ø 43 mm Ø 200 mm        |
|-----------------------|-------------------------|
| Material:             | Steel - powder painting |
| Color:                | White                   |
| Weight:               | 0.71 kg                 |
| Dimensions:           | 276 x 134 x 34 mm       |
| Guarantee:            | 2 years                 |