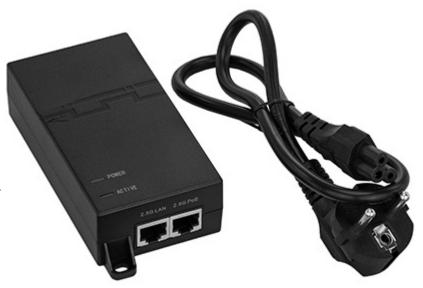

## POE POWER ADAPTER **RG-POE-50-60W-MG** 60 W REYEE

The RG-POE-50-60W-MG is designed to powering devices using PoE technology. This technology allows to run the system with only one UTP/FTP cable which transmits data and provides supplying voltage.

| Standards:                           | Passive PoE                                                 |
|--------------------------------------|-------------------------------------------------------------|
| Input voltage:                       | 100 V 240 V AC                                              |
| Output voltage:                      | 56 V DC                                                     |
| Maximal output current:              | 1.08 A                                                      |
| Number of inputs:                    | 1                                                           |
| Connector:                           | 2 x RJ-45 socket                                            |
| Supported data rates:                | 2.5 Gb/s                                                    |
| LED indicators:                      | Power connection<br>Operation                               |
| Output power:                        | 60 W                                                        |
| Housing:                             | Plastic                                                     |
| Certificates:                        | CE, FCC                                                     |
| Main features:                       | The device supports 8-pin power supply of connected devices |
| Operation temp. / Relative humidity: | 0 °C 40 °C / 35 % 95 % (non-condensing)                     |
| Weight:                              | 0.26 kg                                                     |
| Dimensions:                          | 157 x 62 x 33 mm                                            |
| Manufacturer / Brand:                | RUIJIE / REYEE                                              |
| Guarantee:                           | 3 years                                                     |