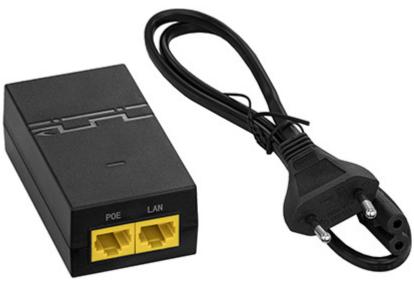

## Code: RG-POE-AF15 POE POWER ADAPTER **RG-POE-AF15** 15.6 W REYEE

The RG-POE-AF15 is designed to powering devices using PoE technology. This technology allows to run the system with only one UTP/FTP cable which transmits data and provides supplying voltage.

| Standards:                           | Passive PoE                                                  |
|--------------------------------------|--------------------------------------------------------------|
| Input voltage:                       | 100 V 240 V AC                                               |
| Output voltage:                      | 52 V DC                                                      |
| Maximal output current:              | 0.3 A                                                        |
| Number of inputs:                    | 1                                                            |
| Connector:                           | 2 x RJ-45 socket                                             |
| Supported data rates:                | 1 Gb/s                                                       |
| LED indicators:                      | Power connection                                             |
| Output power:                        | 15.6 W                                                       |
| Housing:                             | Plastic                                                      |
| Pin numbers for RJ-45 connector:     | DATA : 1, 2 and 3, 6<br>Power supply : 4, 5 (+) and 7, 8 (-) |
| Certificates:                        | CE                                                           |
| Operation temp. / Relative humidity: | -10 °C 45 °C / 5 % 95 % (non-condensing)                     |
| Weight:                              | 0.09 kg                                                      |
| Dimensions:                          | 93 x 47 x 30 mm                                              |
| Manufacturer / Brand:                | RUIJIE / REYEE                                               |
| Guarantee:                           | 3 years                                                      |