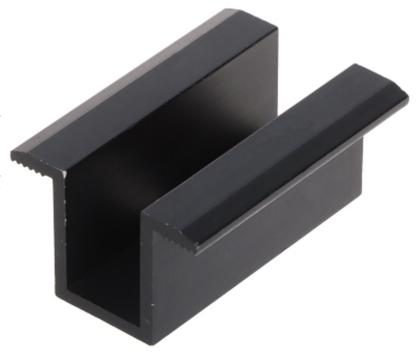

## UNIVERSAL MIDDLE CLAMP **PV-KS/50/B** FOR SOLAR PANELS

The PV-KS/50/B middle clamp is used to fix the solar panels to the mounting rails. The surface pressing the panel frame is grooved, which guarantees better grip of the panel.

The middle clamp is mounted between two solar panels. The size of the clamp is universal, you only need to adjust the length of the fixing screw to the height of the frame of the panel used.

Attention! The set does not include a fixing screw.