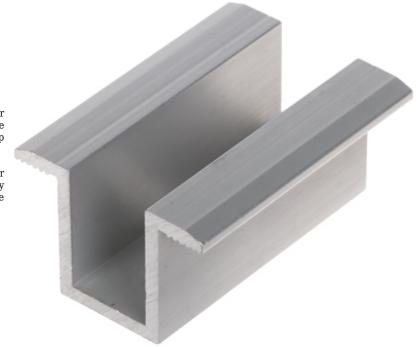

## UNIVERSAL MIDDLE CLAMP **PV-KS/50/S** FOR SOLAR PANELS

The PV-KS/50/S middle clamp is used to fix the solar panels to the mounting rails. The surface pressing the panel frame is grooved, which guarantees better grip of the panel.

The middle clamp is mounted between two solar panels. The size of the clamp is universal, you only need to adjust the length of the fixing screw to the height of the frame of the panel used.

Attention! The set does not include a fixing screw.