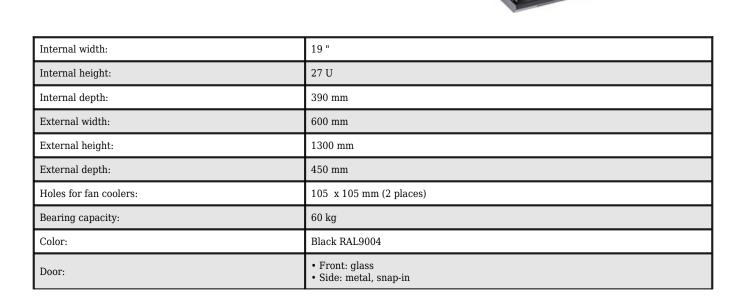

## DATA SHEET

| Main features:        | <ul> <li>Cable entries are placed from the top and bottom</li> <li>Removable side panels</li> <li>Possibility to unscrew the rear panel</li> <li>Possibility to mount the door as left or right</li> <li>Mounting rail spacing : 490 mm</li> <li>2 keys included</li> <li>Rack rails to mounting the devices - 4 pcs</li> </ul> |
|-----------------------|---------------------------------------------------------------------------------------------------------------------------------------------------------------------------------------------------------------------------------------------------------------------------------------------------------------------------------|
| Weight:               | 37.62 kg                                                                                                                                                                                                                                                                                                                        |
| Manufacturer / Brand: | EPRADO                                                                                                                                                                                                                                                                                                                          |
| Guarantee:            | 3 years                                                                                                                                                                                                                                                                                                                         |