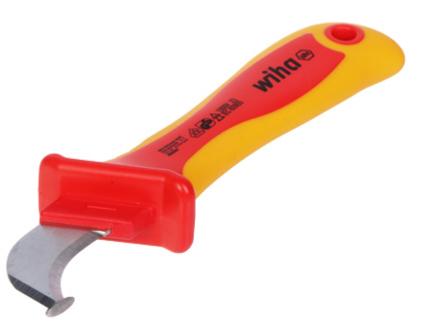

## Code: WH-BLADE-1 SHEATH REMOVAL KNIFE **WH-BLADE-1** WIHA

Wiha double-blade knife designed for fitters, electricians for cutting wires and stripping insulation.

The tool is durable and reliable. It will be useful during electrical installation works.

| Blade length:         | 40 mm                                                                                                                                                                                                                                                          |
|-----------------------|----------------------------------------------------------------------------------------------------------------------------------------------------------------------------------------------------------------------------------------------------------------|
| Blade width:          | 18 mm                                                                                                                                                                                                                                                          |
| Blade thickness:      | 2 mm                                                                                                                                                                                                                                                           |
| Main features:        | <ul> <li>The knife is terminated with a guide which minimizes the possibility of damaging the inner conductors of the cable,</li> <li>Insulation made in accordance with VDE,</li> <li>GS quality mark,</li> <li>Compliance with IEC 60900 standard</li> </ul> |
| Weight:               | 0.113 kg                                                                                                                                                                                                                                                       |
| Dimensions:           | 215 x 50 x 30 mm                                                                                                                                                                                                                                               |
| Manufacturer / Brand: | WIHA                                                                                                                                                                                                                                                           |
| Guarantee:            | 2 years                                                                                                                                                                                                                                                        |