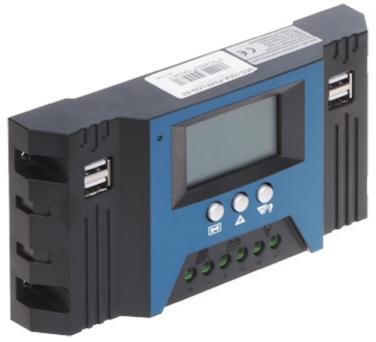

## DATA SHEET

Code: SCC-100A-PWM-LCD-S2

## SOLAR CHARGE CONTROLLER SCC-100A-PWM-LCD-S2

Solar panels are a clean and ecological source of electricity. Obtaining this energy, however, poses a number of challenges for device designers. The amount of energy produced by the panel is strongly dependent on the angle of incidence and the intensity of the light falling on the surface of the cells. This, in turn, leads to unstable power supply parameters at the output, as even shading a small part of the panel may drastically reduce the efficiency.

The SCC-100A-PWM-LCD-S2 solar charge controller allows you to connect panels connected to each other both in series and in parallel - remembering not to exceed the permissible values of current and voltage at the input of the device.

**Attention!** Solar controllers are adapted to work with solar panels. Do not use them with any other power source.

| Regulation Type:          | PWM                                                                                                                                                                                                                                                                     |
|---------------------------|-------------------------------------------------------------------------------------------------------------------------------------------------------------------------------------------------------------------------------------------------------------------------|
| Rated voltage:            | 12 / 24 V                                                                                                                                                                                                                                                               |
| Rated current:            | 100 A                                                                                                                                                                                                                                                                   |
| Permitted voltage range:  | max. 23 V for 12 V battery - The range of the highest operating voltage of a set of panels connected to one input of the controller max. 46 V for 24 V battery - The range of the highest operating voltage of a set of panels connected to one input of the controller |
| Battery charging current: | max. 100 A                                                                                                                                                                                                                                                              |
| Load Current:             | max. 30 A                                                                                                                                                                                                                                                               |
| Output voltage:           | <ul> <li>Equal to the voltage at the battery terminals - Cable terminals,</li> <li>5 V DC - USB sockets</li> </ul>                                                                                                                                                      |
| Main features:            | <ul> <li>The device is designed to charge AGM and gel batteries only,</li> <li>LCD display,</li> <li>4 x USB socket - Power output</li> </ul>                                                                                                                           |
| Weight:                   | 0.28 kg                                                                                                                                                                                                                                                                 |
| Dimensions:               | 190 x 94 x 37 mm                                                                                                                                                                                                                                                        |
| Guarantee:                | 2 years                                                                                                                                                                                                                                                                 |