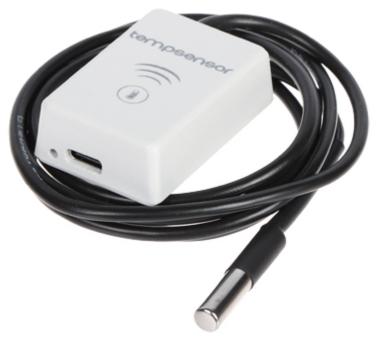

## TEMPERATURE SENSOR **TEMP-SENSOR-V2/BLEBOX** Wi-Fi

The TEMP-SENSOR-V2/BLEBOX wireless sensor allows you to remotely read the temperature from anywhere. The device is designed for indoor or outdoor use in places protected from rain.

## DATA SHEET

| Main features:          | • Two programmable temperature thresholds (upper and lower) • Measuring accuracy: 0.5 °C (-10 85 °C) • Determining the trend of changes • Charts and measurement history • Data export in "*.csv" format • Phone notification • Controlling BleBox devices • Voice control • Internal antenna • µWiFi technology support, • remote access, • Bidirectional communication • Transmission encryption: WPA2-PSK (AEAD) • Waterproof probe - the ability to measure water temperature • self test feature • Assembly: self-adhesive tape |
|-------------------------|--------------------------------------------------------------------------------------------------------------------------------------------------------------------------------------------------------------------------------------------------------------------------------------------------------------------------------------------------------------------------------------------------------------------------------------------------------------------------------------------------------------------------------------|
| Housing:                | Plastic (ABS)                                                                                                                                                                                                                                                                                                                                                                                                                                                                                                                        |
| "Index of Protection":  | IP32                                                                                                                                                                                                                                                                                                                                                                                                                                                                                                                                 |
| Color:                  | White                                                                                                                                                                                                                                                                                                                                                                                                                                                                                                                                |
|                         |                                                                                                                                                                                                                                                                                                                                                                                                                                                                                                                                      |
| Operation temp:         | -20 50 °C                                                                                                                                                                                                                                                                                                                                                                                                                                                                                                                            |
| Operation temp: Weight: | -20 50 °C<br>0.03 kg                                                                                                                                                                                                                                                                                                                                                                                                                                                                                                                 |
| •                       |                                                                                                                                                                                                                                                                                                                                                                                                                                                                                                                                      |
| Weight:                 | 0.03 kg  • 45 x 31 x 15 mm  • Ø 6 x 30 mm - Probe                                                                                                                                                                                                                                                                                                                                                                                                                                                                                    |