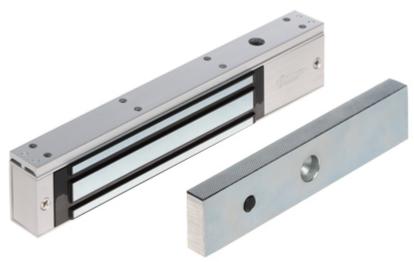

## ELECTROMAGNETIC LOCK ASF280A-V1 DAHUA

Electromagnetic lock, surface, single. With a simple design and modern manufacturing technology, is a reliable device to lock doors and gates. Force an entry closed by lock requires the use of force of > 280 kg. It operates reversibly - it is open when power is off. The lock is composed of two elements: electromagnet (usually mounted in the frame) and lock plate (usually mounted in the door). Error free operation of the lock is a result of lack the mechanical elements, which after some time become damaged.

Device is designed for indoor use only.

| Load capacity:        | 280 kg                                                                                                                                                                                                                                        |
|-----------------------|-----------------------------------------------------------------------------------------------------------------------------------------------------------------------------------------------------------------------------------------------|
| Rated voltage:        | 12 V DC                                                                                                                                                                                                                                       |
| Current consumption:  | 510 mA                                                                                                                                                                                                                                        |
| Main features:        | <ul> <li>LED indication,</li> <li>Door status detection</li> <li>The NO/NC output indicating opening the door</li> <li>Leaving the door open after a power failure</li> <li>For indoor use</li> <li>Door thickness range : 5 15 cm</li> </ul> |
| Weight:               | 1.95 kg (total)                                                                                                                                                                                                                               |
| Dimensions:           | • 250 x 49 x 26 mm (electromagnetic lock)<br>• 180 x 38 x 13 mm (metal plate)                                                                                                                                                                 |
| Manufacturer / Brand: | DAHUA                                                                                                                                                                                                                                         |
| Guarantee:            | 2 years                                                                                                                                                                                                                                       |