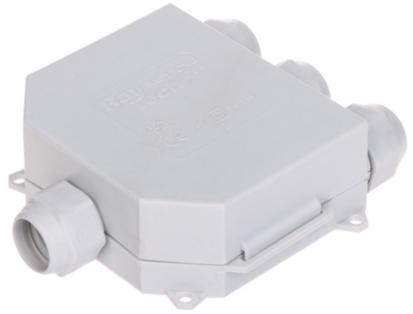

## JUNCTION BOX GELBOX ${f BABY-BOX3}$ IP68 / IP69K RayTech

Mounting box filled with gel, dedicated for connecting electric wires. The product meets the IP68 tightness class. The box is perfect to use in areas with high moisture and underground (for example in electrical garden installations). The box can be easily mounted in both a horizontal and vertical positions - there is no danger of flowing out the gel.

The gel used to seal is not harmful to humans, environmentally safe, and easily removable when it is necessary to modify the connection.

| "Index of Protection":                                | IP68 / IP69K               |
|-------------------------------------------------------|----------------------------|
| Weight:                                               | 0.400                      |
| Wire gauge:                                           | max. 5 x 6 mm <sup>2</sup> |
| Maximum cable diameter:                               | Ø 8 18 mm                  |
| Maximum diameter of the electrical installation pipe: | Ø 16 mm or Ø 20 mm         |
| Internal dimensions:                                  | 105 x 88 x 47 mm           |
| External dimensions:                                  | 121 x 120 x 44 mm          |
| Manufacturer / Brand:                                 | RayTech                    |
| Guarantee:                                            | 2 years                    |