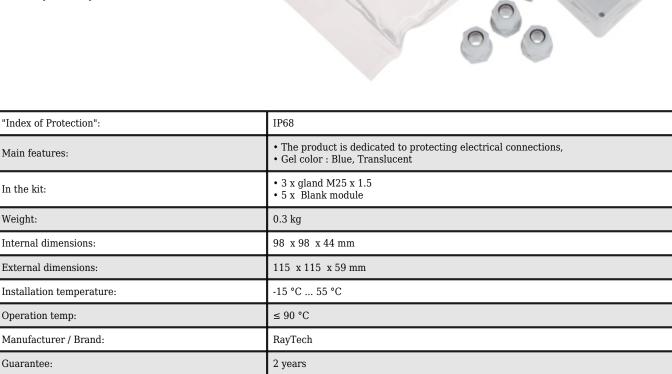

## Code: MAGIC-BOX-100 GELBOX JOINTING KIT **MAGIC-BOX-100** IP68 RayTech

Universal mounting kit, which allows the connection of electrical, telephone, signal, antenna cables, etc. in the IP68 waterproof class. The box is perfect to use in areas with high moisture and underground (for example in electrical garden installations). The box can be easily mounted in both a horizontal and vertical positions - there is no danger of flowing out the gel.

The gel used to seal is not harmful to humans, environmentally safe, and easily removable when it is necessary to modify the connection.

MAGIC-BOX-100