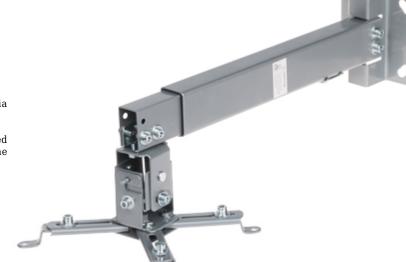

## PROJECTOR MOUNT **PD-670**

The PD-670 is designed to mount the multimedia projector. Wall or ceiling mounting.

Maximal load capacity is 20 kg. It should be mounted on the surface, which construction has to carry the required load, including a wide margin of safety.

| Bearing capacity:                   | 20 kg                                                 |
|-------------------------------------|-------------------------------------------------------|
| Distance from mounting surface:     | • 430 650 mm (vertical),<br>• 350 560 mm (horizontal) |
| Projector mounting holes distances: | Ø 225 316 mm                                          |
| Tilt adjustment:                    | -15 ° 15 °                                            |
| Horizontal rotation:                | -8 ° 8 °                                              |
| Main features:                      | Possibility to mount on the wall or ceiling           |
| Color:                              | Silver                                                |
| Material:                           | Steel - powder painted                                |
| Weight:                             | 1.5 kg                                                |
| Guarantee:                          | 2 years                                               |