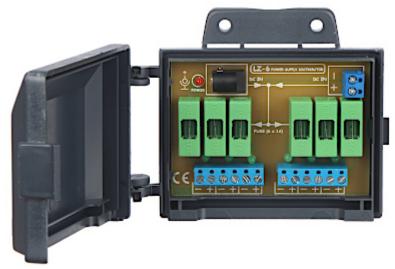

## DATA SHEET

Code: LZ-6

## POWER SUPPLY DISTRIBUTOR LZ-6

The LZ-6 is a passive device and allows to distribute the power supply.

An unquestionable advantage of employing the LZ-6 in monitoring systems powered from a central point is additional tamper protection. Without individual protection for each power line, an intruder can stop powering of the whole system just by shorting out the power line of the single camera.

| Number of power inputs:        | 2                                                                       |
|--------------------------------|-------------------------------------------------------------------------|
| Number of power outputs:       | 6                                                                       |
| Maximal power voltage:         | 0 24 V DC (typical 12V)                                                 |
| Maximal power supply current:  | • 6 A terminals<br>• 4 A 5.5/2.1 socket                                 |
| Protection type:               | 6 x 1 A 5/20mm delayed fuse                                             |
| Power connectors type:         | Input : socket 2.1/5.5 mm / Cable terminals<br>Output : Cable terminals |
| Operation temp:                | -50 °C 55 °C                                                            |
| Permissible relative humidity: | < 95 %                                                                  |
| Dimensions:                    | 120 x 91 x 37 mm                                                        |
| Weight:                        | 0.099 kg                                                                |
| Manufacturer / Brand:          | DELTA                                                                   |
| Guarantee:                     | Lifetime warranty                                                       |