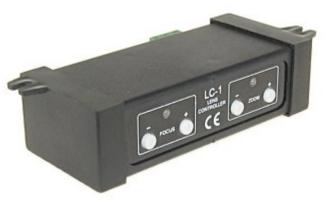

## Code: LC-1 LENS CONTROLLER LC-1

The LC-1 controller is designed to MOTOZOOM lenses and cameras with voltage zoom and focus control. It allows to control two functions: ZOOM lens zoom control, FOCUS - lens focus control.

To control the functions use the front panel keys. The LC-1 has the speed switcher for MOTOZOOM lenses. The device is equipped with power LED indicator and two two-colored LEDs, which indicate the output voltage control. In case of 4-wires cameras and lenses zoom-focus interface, two of them must be connected to common ground.