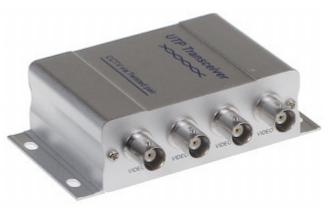

## Code: TR-4MET VIDEO BALUN **TR-4MET**

The TR-4MET is designed to video signal transmission via twisted-pair cable. The device adapts the impedance of coaxial cable  $75\Omega$  to the impedance of symmetrical line, ensuring transmission of video signal up to 400m (twisted-pair cable category 5) and eliminates asymmetric interferences. The device has also a DATA connector, which allows to data transmission (e.g. RS-485) via one pair of the twisted-pair cable (connected to the No.1 and No.2 pins of the RJ-45 socket).

| Device type:                                    | Passive                       |
|-------------------------------------------------|-------------------------------|
| Number of channels:                             | 4 pcs Video                   |
| Video transmission range:                       | max. 400 m UTP cat. 5e        |
| Coaxial socket voltage range $75\Omega$ (CVBS): | 1 Vpp                         |
| Video bandwidth:                                | 0 50 MHz ( -3 dB )            |
| Data connector type (DATA):                     | Cable terminals               |
| Isolation between inputs:                       | > -50 dB                      |
| CMRR (dB @ 5MHz):                               | 50 dB                         |
| Coaxial socket impedance:                       | 75 Ω                          |
| Symmetrical socket impedance:                   | 100 Ω                         |
| Coaxial socket type:                            | 4 x BNC Straight socket       |
| Symmetrical socket type:                        | RJ-45 (8-pin, 4 pairs) Socket |
| Operation temp:                                 | 0 °C 55 °C                    |
| Permissible relative humidity:                  | < 95 %                        |
| Weight:                                         | 0.125 kg                      |
| Dimensions:                                     | 103 x 30 x 70 mm              |
| Guarantee:                                      | 2 years                       |