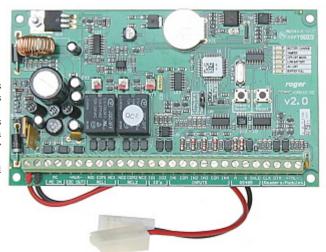

## ACCESS CONTROL PANEL CPR32-SE

Access control panel is a management device of the system, makes clocks synchronization and stores the system events. For controllers without this option built-in, controls also access time schedules.

The basic advantage of the system equipped with this control panel is independence from the computer with management software, system can operate and correct stores the events when computer is not permanently connected to the system.

Control panel has also a possibility to connect an external battery and switch the system to the emergency power in case of power failure.

| Environment class:             | I                                                                                                                                                           |
|--------------------------------|-------------------------------------------------------------------------------------------------------------------------------------------------------------|
| Relay contacts load:           | 1.5 A / 30 V                                                                                                                                                |
| Battery backup support:        | <b>✓</b>                                                                                                                                                    |
| Input lines:                   | 4                                                                                                                                                           |
| Output lines:                  | 4                                                                                                                                                           |
| Communication:                 | • RS-485<br>• RACS (Roger)                                                                                                                                  |
| Power supply:                  | 18 22 V AC                                                                                                                                                  |
| Main features:                 | <ul> <li>PRT series readers support</li> <li>History of 250 000 events</li> <li>Real-time clock and calendar</li> <li>Remote programming from PC</li> </ul> |
| Operation temp:                | 5 °C 40 °C                                                                                                                                                  |
| Permissible relative humidity: | 10 95 % (non-condensing)                                                                                                                                    |
| Dimensions:                    | 151 x 87 x 20 mm                                                                                                                                            |
| Weight:                        | 0.1 kg                                                                                                                                                      |
| Manufacturer / Brand:          | ROGER                                                                                                                                                       |
| Guarantee:                     | 2 years                                                                                                                                                     |