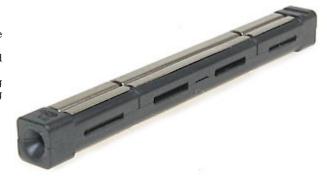

## MECHANICAL SPLICE **SM-1**

Mechanical splice mechanism for Fujikura Universal Mechanical Splice mechanical splicer from SSM-1 kit.

Mechanical splice ensures reliable connection of the two fibers obtained

thanks to three points fiber positioning.

Splice is suitable for single- and multi-mode fibers with buffer coating diameters of 250 $\mu$ m and 900 $\mu$ m, the fibers are positioned based on coating geometry.