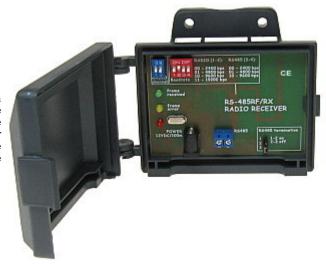

## WIRELESS RECEIVER RS-485RF/RX

The device is designed to wireless receive the data and transmit them via RS-485 2-wires line. Using it together with the RS-485RF/P remote controller we can control the PAN/TILT/ZOOM/FOCUS functions of the speed dome cameras, and together with the RS-485RF/TX transmitter allows to send any RS-485 data with baud rates 2400, 4800, 9600bps. The connection is fully transparent, there is no important what kind of data are sent and what transmission system is used.